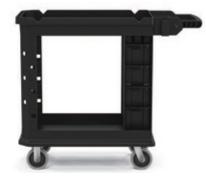

## HEAVY DUTY UTILITY CART

3-position handle

#### CORD HOOK

 Keep cords and ropes organized for quick access

Size: 19.5" W x 41.78" L x 34.81" H Weight: 46.87 lbs. TPR 5" Rim Capacity: 500 lbs.\* Model No. 0038247