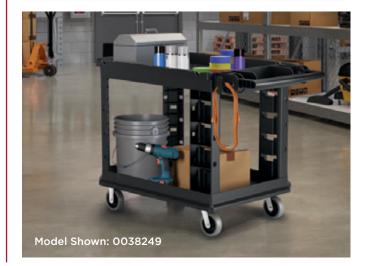

### **OPTIONAL ACCESSORIES<sup>+</sup>**

#### CUSTOMIZABLE BIN SYSTEM

- Optimize storage strategies with 6 movable bins
- Bins sit securely in grooves or the upper utility rail of the cart

<sup>†</sup>Optional accessories sold separately

Size: 26.5" W x 48.78" L x 34.81" H Weight: 57.47 lbs. TPR 5" Rim Capacity: 500 lbs.\* Model No. 0038249