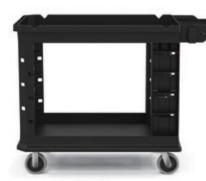

#### CUSTOMIZABLE BIN SYSTEM

- Optimize storage strategies with 6 movable bins
- Bins sit securely in grooves or the upper utility rail of the cart

<sup>†</sup>Optional accessories sold separately

Size: 26.5" W x 48.78" L x 34.81" H Weight: 57.47 lbs. TPR 5" Rim Capacity: 500 lbs.\* Model No. 0038249