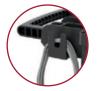

#### CORD HOOK

 Keep cords and ropes organized for quick access

Size: 19.5" W x 41.78" L x 34.81" H Weight: 46.87 lbs. TPR 5" Rim Capacity: 500 lbs.\* Model No. 0038247