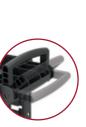

# **INNOVATIVE MATERIAL HANDLING SOLUTIONS**

## HEAVY DUTY UTILITY CART





3-position handle







# **KEY FEATURES**

#### UTILITY SIDE RAIL

- Rail on outer edge of top platform provides more storage solutions
- Bins fit securely in rail for more versatile storage options

#### DURABLE WHEELS

- Durable TPR-coated wheels for a smooth, non-marring quiet ride
- Polypropylene core
- Up to 85% stronger than our leading competitor

#### CORD HOOK

 Keep cords and ropes organized for quick access



Size: 19.5" W x 41.78" L x 34.81" H Weight: 46.87 lbs. TPR 5" Rim Capacity: 500 lbs.\* Model No. 0038247



### **OPTIONAL ACCESSORIES<sup>+</sup>**

#### CUSTOMIZABLE BIN SYSTEM

- Optimize storage strategies with 6 movable bins
- Bins sit securely in grooves or the upper utility rail of the cart

<sup>†</sup>Optional accessories sold separately





Size: 26.5" W x 4