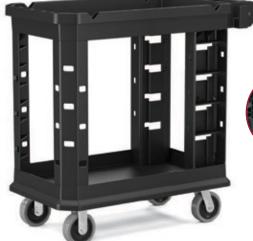

## HEAVY DUTY UTILITY CART

3-position handle

#### UTILITY SIDE RAIL

- Rail on outer edge of top platform provides more storage solutions
- Bins fit securely in rail for more versatile storage options

#### CORD HOOK

 Keep cords and ropes organized for quick access

Size: 19.5" W x 41.78" L x 34.81" H Weight: 46.87 lbs. TPR 5" Rim Capacity: 500 lbs.\* Model No. 0038247

#### CUSTOMIZABLE BIN SYSTEM

- Optimize storage strategies with 6 movable bins
- Bins sit securely in grooves or the upper utility rail of the cart

<sup>†</sup>Optional accessories sold separately

Size: 26.5" W x 48.78" L x 34.81" H Weight: 57.47 lbs. TPR 5" Rim Capacity: 500 lbs.\* Model No. 0038249